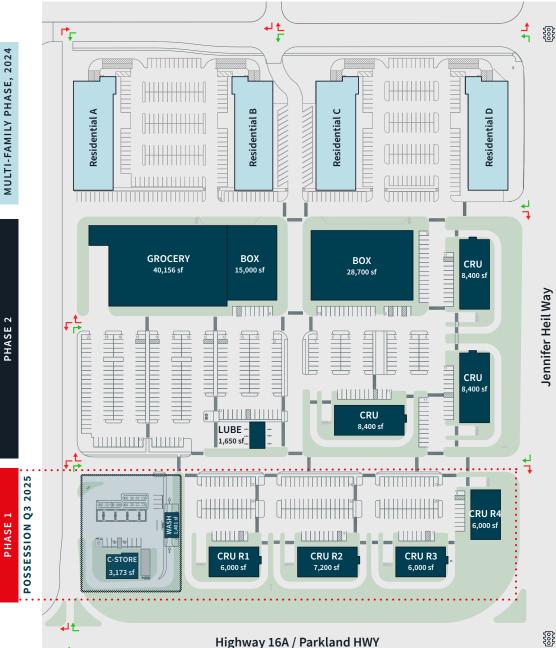

### Site Plan

### **Project Highlight**

- The Property has a site area of approximately 21.9 acres. The multi family phase is moving ahead with 320 units being construction summer 2024 over four 6-storey buildings. The 1st commercial phase is targeting Q3 2025 Possession with 3 drive-thru opportunities planned, a fuel service station with car wash and c-store, a guick service lube operator, among other CRU.
- Excellent exposure and access to Highway 16A.

### Phase 1 (Possession Q3 - 2025)

#### Potential Unit Sizes | All sizes are in SQ FT

| CRU R1 **   屆 | 6,000 SF                | Site Plan size, distribution and/or        |
|---------------|-------------------------|--------------------------------------------|
| CRU R2**      | 7,200 SF                | location of CRUs may be subject to change. |
| CRU R3**      | 6,000 SF                | **Demiseable Opportunities                 |
| CRU R4**      | 6,000 SF                | 😑 Drive Thru Opportunity                   |
|               | Fuel Service<br>Station |                                            |

PHASE 2

PHASE 1