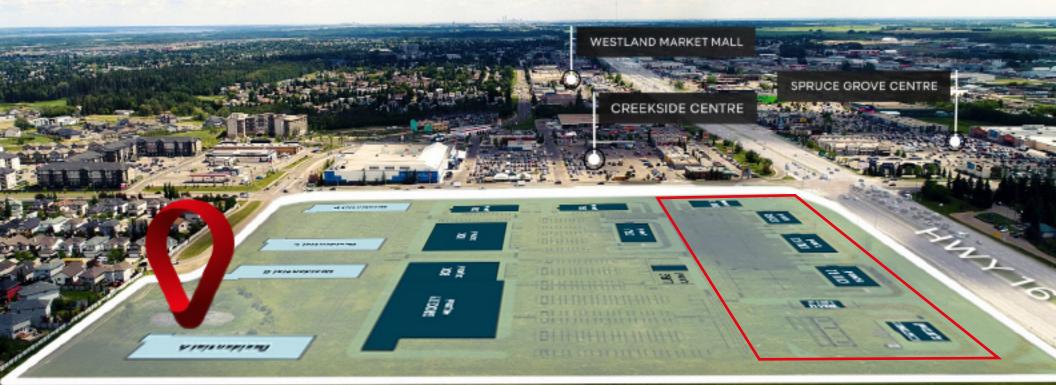

### **Project Highlight**

- The Property has a site area of approximately 21.9 acres. The multi family phase is moving ahead with 320 units being construction summer 2024 over four 6-storey buildings. The 1st commercial phase is targeting Q3 2025 Possession with 3 drive-thru opportunities planned, a fuel service station with car wash and c-store, a guick service lube operator, among other CRU.
- Excellent exposure and access to Highway 16A.

### Location

- This site is located on the northwest corner of Highway 16A & Jennifer Heil Way, Spruce Grove.
- The city of Spruce Grove is located 11km west of Edmonton, and a part of the Edmonton Capital Region and Parkland County.
- At the edge of Spruce Grove and Stony Plain, this new development will cater to a population of over 60,000 people.

### HIGHWAY 16A & JENNIFER HEIL WAY Spruce Grove, AB