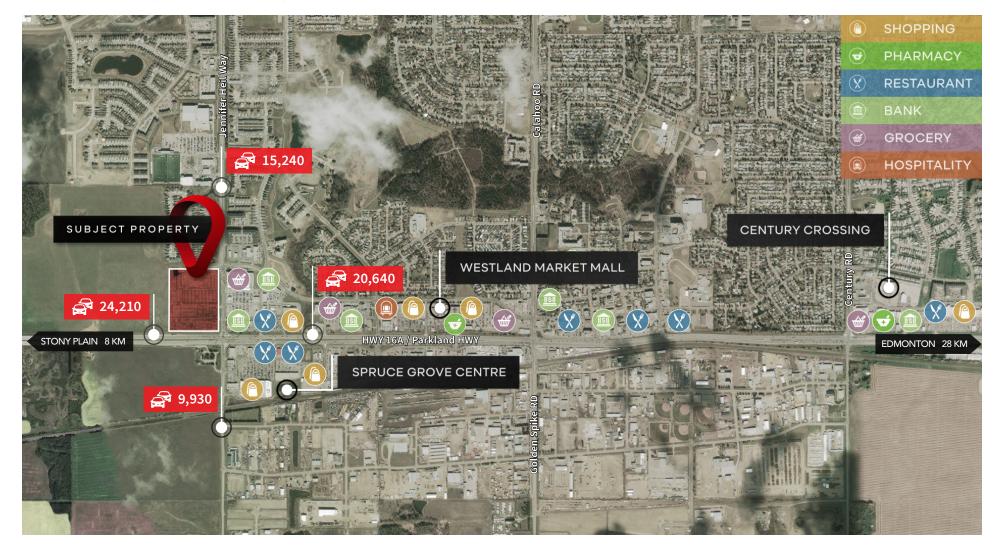

### Location

- This site is located on the northwest corner of Highway 16A & Jennifer Heil Way, Spruce Grove.
- The city of Spruce Grove is located 11km west of Edmonton, and a part of the Edmonton Capital Region and Parkland County.
- At the edge of Spruce Grove and Stony Plain, this new development will cater to a population of over 60,000 people.

#### **RETAIL OPPORTUNITIES** | CREEKSIDE COMMONS | SPRUCE GROVE, AB

#### SHOPPING

Canadian Tire Rona Penningtons Carter's Mark's Ardene

#### PHARMACY

Shoppers DrugMart

#### RESTAURANT

The Cheesecake Cafe Subway Swiss Chalet Tim Hortons The Canadian Brewhouse BANK

RBC Royal Bank TD Canada BMO Bank of Montreal CIBC Scotiabank ATB Financial

#### GROCERY

Walmart Superstore Sobey's Saveway Save on Foods Bulk Barn

#### HOSPITALITY

Travelodge by Wyndham

### Notable Highlights

30 min drive to **Edmonton, AB** 

8 min drive to **Stony Plain, AB** 