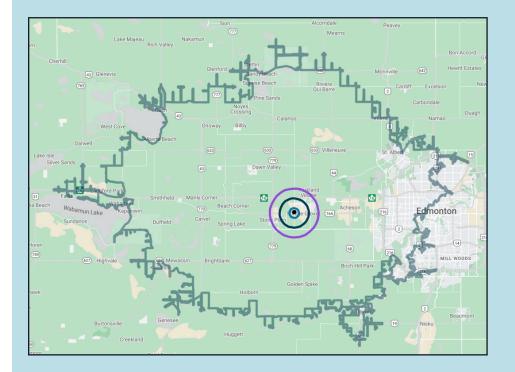

### Demographics

|                           | 1 km      | 3 km      | 5 km      | 30 min Drive |
|---------------------------|-----------|-----------|-----------|--------------|
| Population                | 2,495     | 28,120    | 53,865    | 731,548      |
| Households                | 936       | 10,509    | 19,688    | 266,178      |
| Avg. Household<br>Income  | \$121,070 | \$117,767 | \$123,420 | \$133,599    |
| Median Age                | 34.8      | 36.3      | 36.6      | 38.2         |
| Source: Statistics Canada | . 2022    |           |           |              |

### Notable Highlights

30 min drive to **Edmonton, AB** 

8 min drive to **Stony Plain, AB** 